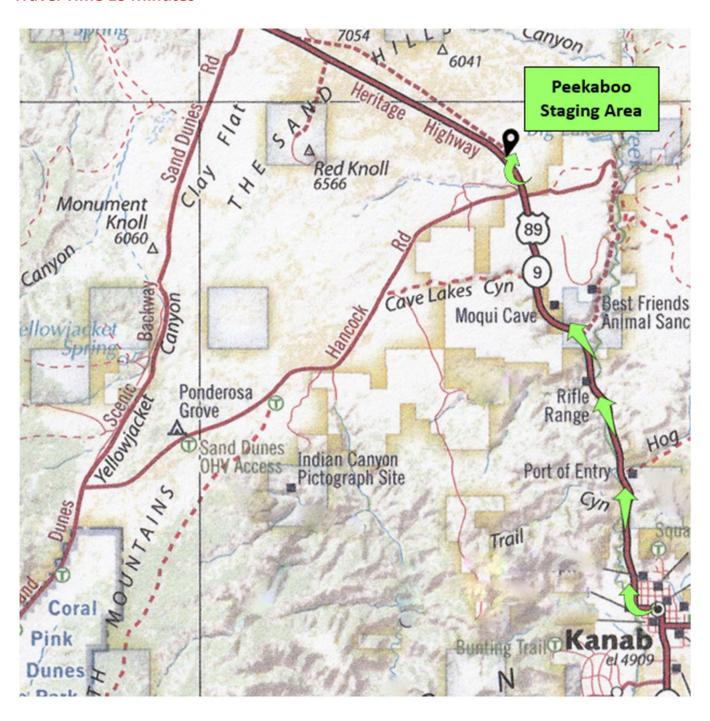

# Ride 3 - Diana's Throne

**Peekaboo Staging Area** 

MEET AT STAGING AREA AT 8:45AM - UNLOADED AND READY TO RIDE

## **DIRECTIONS FROM PARRY LODGE, 89 E CENTER STREET, KANAB**

US **89 N - 8.6** miles

Right into Peekaboo Staging Area

GPS: **N 37.15420 W -112.57424** 

**Travel Time 15 Minutes** 