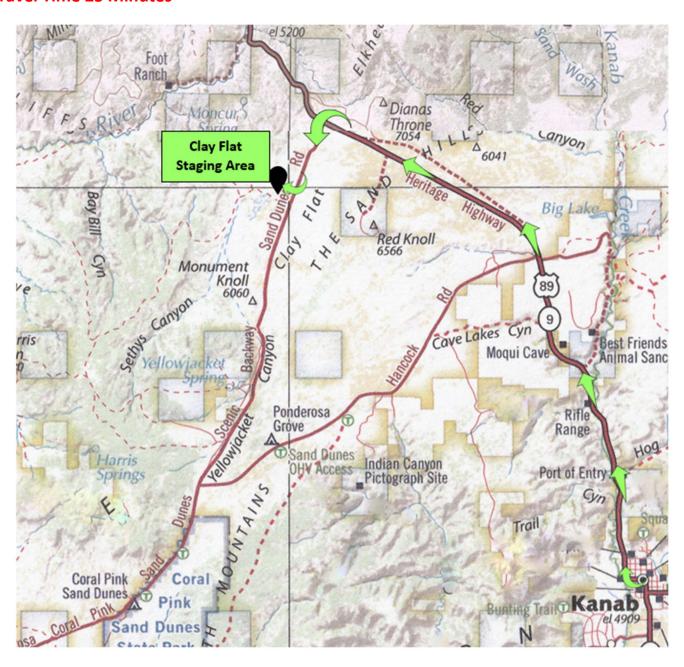

# Ride 13 - South Fork Indian Canyon

**Clay Flat Staging Area** 

MEET AT STAGING AREA AT 8:45AM - UNLOADED AND READY TO RIDE

## **DIRECTIONS FROM PARRY LODGE, 89 E CENTER STREET, KANAB**

US 89 N to Sand Dunes Road - 13.3 miles Left on Sand Dunes Road Travel 1.9 miles on Sand Dunes Road Right to Clay Flat Staging Area

GPS: **N 37.16154 W -112.66684** 

#### **Travel Time 25 Minutes**