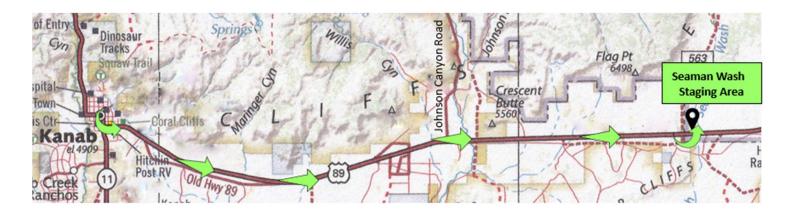

# Ride 12 - Seaman Wash

**Seaman Wash Staging Area** 

**MEET AT STAGING AREA AT 8:45AM - UNLOADED AND READY TO RIDE** 

## **DIRECTIONS FROM PARRY LODGE, 89 E CENTER STREET, KANAB**

US 89 S (toward Page, AZ) to Seaman Wash Staging Area - 15.8 miles Left into Seaman Wash Staging Area

GPS: **N 37.04082 W -112.25185** 

**Travel Time 20 Minutes** 