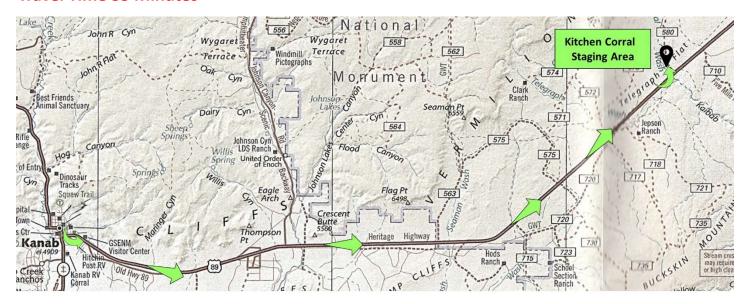

# **Kitchen Corral Staging Area**

# **DIRECTIONS from Parry Lodge:**

US 89 S (toward Page, AZ) to Kitchen Corral Staging Area - 27.4 miles Left into Kitchen Corral Staging Area (just past Mile Marker 37)

GPS: **N 37.13337 W -112.08720** 

#### **Travel Time 35 Minutes**