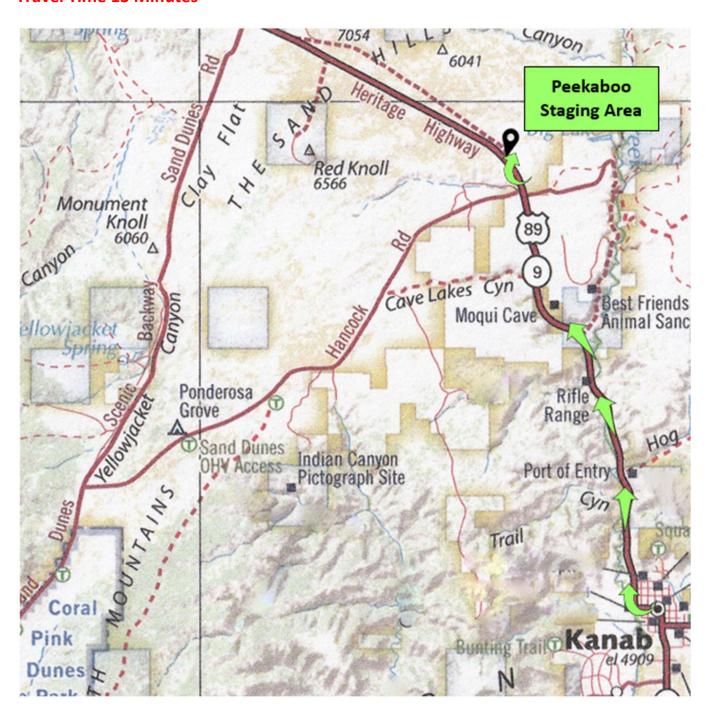

# Ride 3 - Diana's Throne

**Peekaboo Staging Area** 

MEET AT STAGING AREA AT 8:45AM - UNLOADED AND READY TO RIDE

## **DIRECTIONS FROM PARRY LODGE, 89 E CENTER STREET, KANAB**

US **89 N - 8.6** miles

Right into Peekaboo Staging Area

GPS: **N 37.15420 W -112.57424** 

**Travel Time 15 Minutes** 