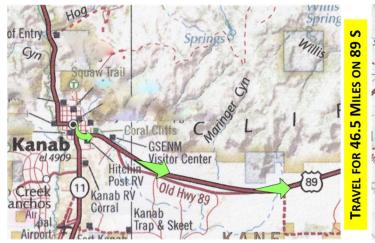

# Ride 2 - Cottonwood Canyon

**Cottonwood Canyon Staging Area** 

**MEET AT STAGING AREA AT 8:45AM - UNLOADED AND READY TO RIDE** 

## **DIRECTIONS FROM PARRY LODGE, 89 E CENTER STREET, KANAB**

US 89 S (toward Page, AZ) to Cottonwood Staging Area - 46.5 miles

Left into Cottonwood Staging Area

GPS: **N** 37.10524 **W** -111.84701

#### **Travel Time 55 Minutes**