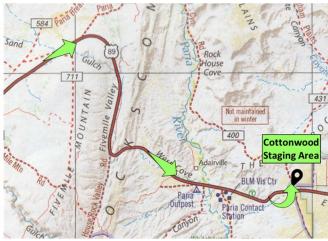

# Ride 2 - Cottonwood Canyon

**Cottonwood Canyon Staging Area** 

**MEET AT STAGING AREA AT 8:45AM - UNLOADED AND READY TO RIDE** 

## **DIRECTIONS FROM PARRY LODGE, 89 E CENTER STREET, KANAB**

US 89 S (toward Page, AZ) to Cottonwood Staging Area - 46.5 miles

Left into Cottonwood Staging Area

GPS: **N** 37.10524 **W** -111.84701

#### **Travel Time 55 Minutes**