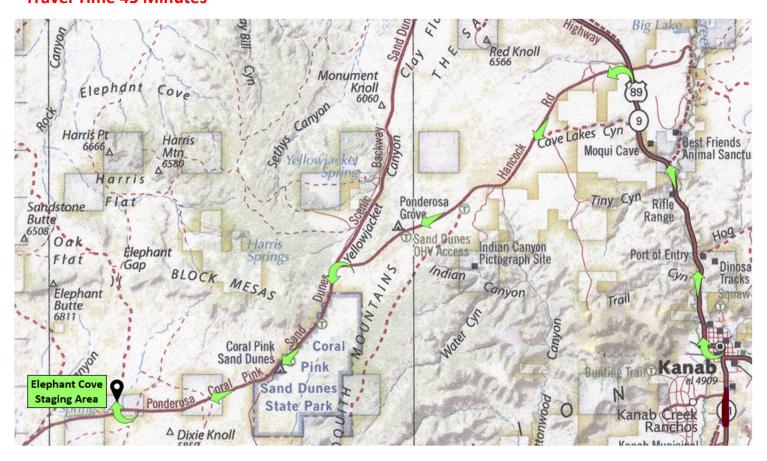

# Ride 15 - Warriors Walk

**Elephant Cove Staging Area** 

MEET AT STAGING AREA AT 8:45AM - UNLOADED AND READY TO RIDE

#### **DIRECTIONS FROM PARRY LODGE, 89 E CENTER STREET, KANAB**

US 89 N to Hancock Road - 7.8 miles

Left on Hancock Road to End - 9.5 miles

Left on Sand Dunes Road

Travel 7.4 miles on Sand Dunes Road (Go Past Coral Pink State Park)

Right into Elephant Cove Staging Area

GPS: **N 37.02459 W -112.80263** 

### **Travel Time 45 Minutes**