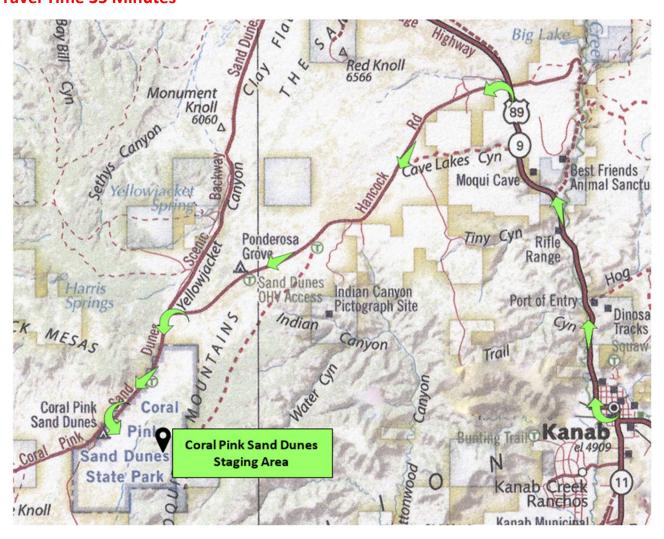

# Ride 1 - Coral Pink Sand Dunes - Friday Only

**Hancock Road Staging Area** 

MEET AT STAGING AREA AT 8:45AM - UNLOADED AND READY TO RIDE

#### **DIRECTIONS FROM PARRY LODGE, 89 E CENTER STREET, KANAB**

US 89 N to Hancock Road - 7.8 miles
Left on Hancock Road to End - 9.5 miles
Left on Sand Dunes Road
Travel 2.9 miles on Sand Dunes Road
Left into Coral Pink Sand Dunes State Park

GPS: **N** 37.03750 **W** -112.73213

#### **Travel Time 35 Minutes**