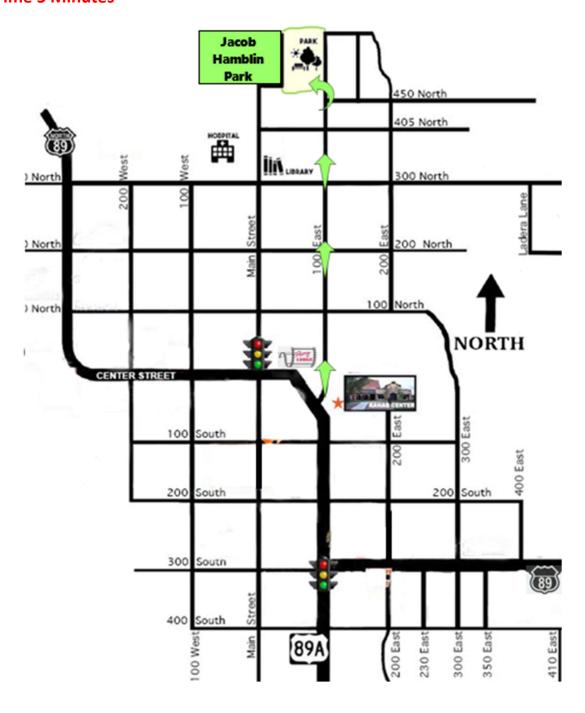

# **DIRECTIONS FROM PARRY LODGE, 89 E CENTER STREET, KANAB**

**N 100 E** (By Parry Lodge and the Kanab Center)

Travel 0.5 miles on N 100 E

**Left** into **Jacob Hamblin Park**, 566 N 100 E

GPS: **N 37.05676 W -112.52651** 

**Travel Time 5 Minutes** 