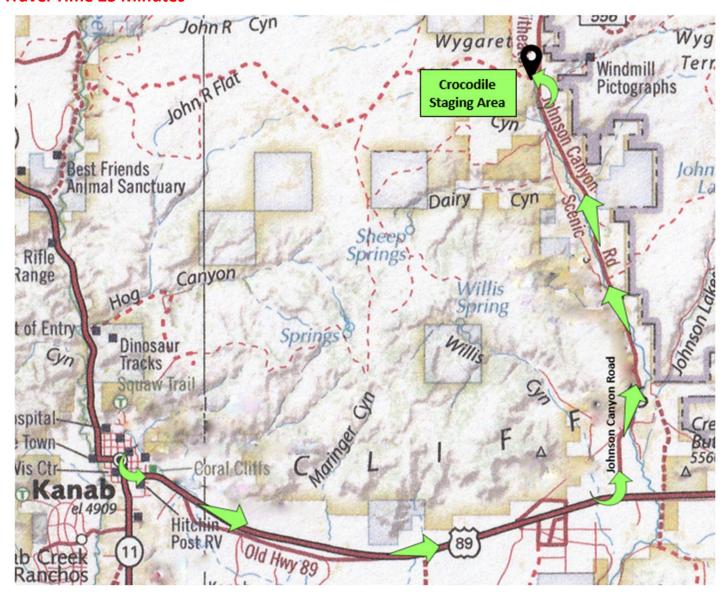

# **Crocodile Staging Area**

## **DIRECTIONS FROM PARRY LODGE, 89 E CENTER STREET, KANAB**

US 89 S (toward Page, AZ) to Johnson Canyon Rd - 9.5 miles

Left on Johnson Canyon Road

Travel 7.8 miles on Johnson Canyon Rd

Left into Crocodile Staging Area

GPS: **N 37.14367 W -112.39339** 

#### **Travel Time 25 Minutes**