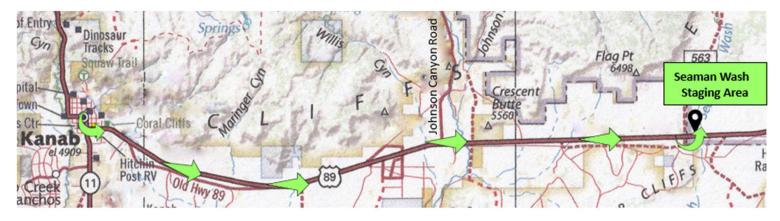

# Ride 4 - Honeymoon Trail

**Seaman Wash Staging Area** 

**MEET AT STAGING AREA AT 8:45AM - UNLOADED AND READY TO RIDE** 

## **DIRECTIONS FROM PARRY LODGE, 89 E CENTER STREET, KANAB**

US 89 S (toward Page, AZ) to Seaman Wash Staging Area - 15.9 miles Left into Seaman Wash Staging Area

GPS: **N 37.04082 W -112.25185** 

#### **Travel Time 20 Minutes**