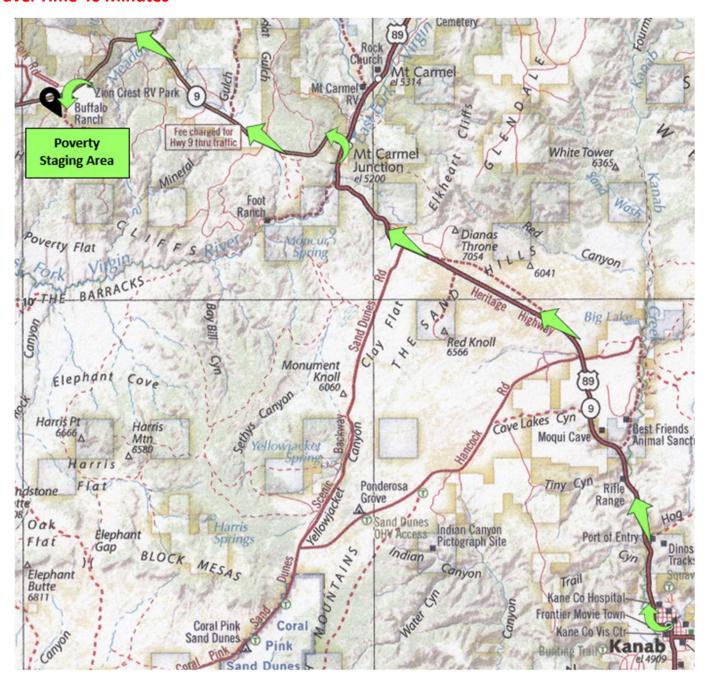

# Ride 10 - Poverty

# **Poverty Staging Area**

## **MEET AT STAGING AREA AT 8:45AM - UNLOADED AND READY TO RIDE**

#### **DIRECTIONS FROM PARRY LODGE, 89 E CENTER STREET, KANAB**

US 89 N to Mt Carmel - 17.3 miles

Left on RT 9 toward Zion National Park

Travel **9.7** miles on **RT 9** (Go past Zion Mtn Ranch on left)

Left on Poverty Rd Note: Parking area is approximately 1 mile in on dirt road

GPS: N 37.24222 W -112.81346

#### **Travel Time 40 Minutes**