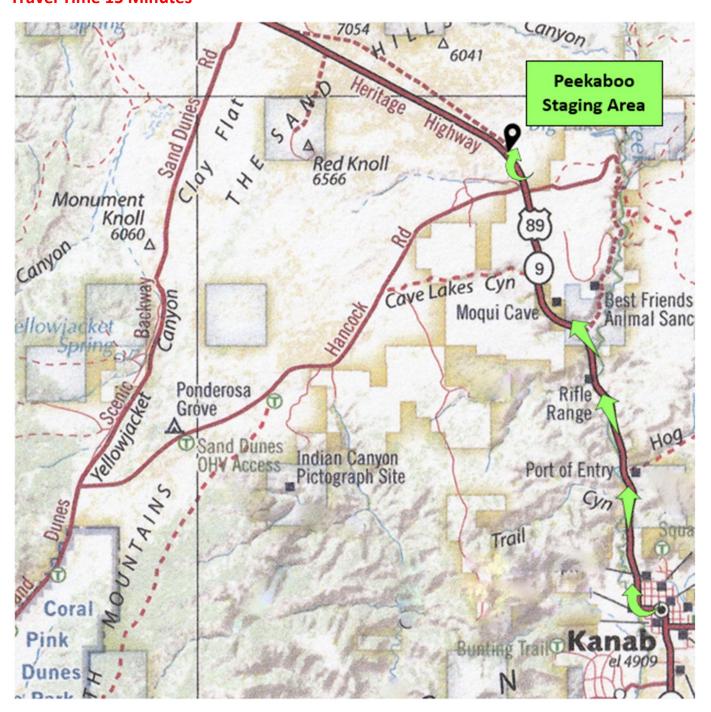

# Ride 3 - Diana's Throne

**Peekaboo Staging Area** 

MEET AT STAGING AREA AT 8:45AM - UNLOADED AND READY TO RIDE

## **DIRECTIONS FROM PARRY LODGE, 89 E CENTER STREET, KANAB**

US **89 N - 8.6** miles

Right into Peekaboo Staging Area

GPS: **N 37.15420 W -112.57424** 

**Travel Time 15 Minutes** 