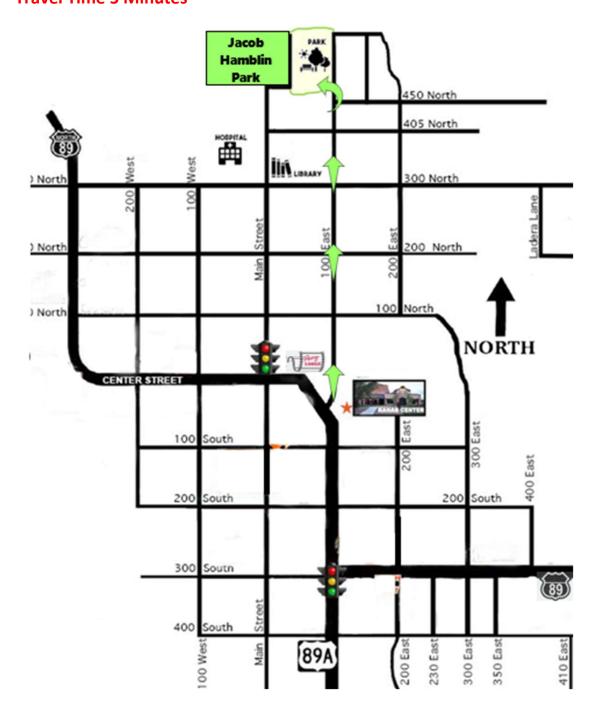

# Ride 6 - Island In The Sky

No Trailer Needed – Ride your machine from Kanab

**Jacob Hamblin Park** 

**MEET AT STAGING AREA AT 8:45AM** 

### **DIRECTIONS FROM PARRY LODGE, 89 E CENTER STREET, KANAB**

N 100 E (By Parry Lodge) Travel 0.5 miles on N 100 E Left into Jacob Hamblin Park, 566 N 100 E GPS: N 37.05676 W -112.52651 Travel Time 5 Minutes