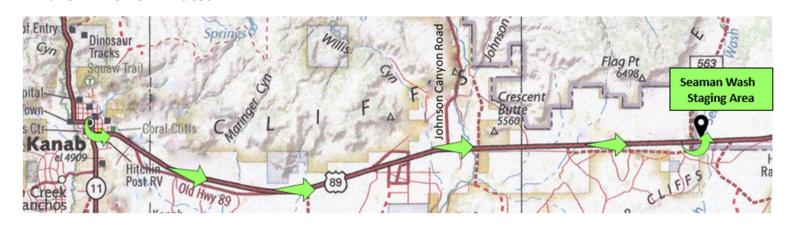

#### **DIRECTIONS FROM PARRY LODGE, 89 E CENTER STREET, KANAB**

US 89 S (toward Page, AZ) to Seaman Wash Staging Area - 15.9 miles Left into Seaman Wash Staging Area GPS: N 37.04082 W -112.25185 Travel Time 20 Minutes

#### **DIRECTIONS FROM PARRY LODGE, 89 E CENTER STREET, KANAB**

US 89 S (toward Page, AZ) to Seaman Wash Staging Area - 15.8 miles Left into Seaman Wash Staging Area GPS: N 37.04082 W -112.25185 Travel Time 20 Minutes