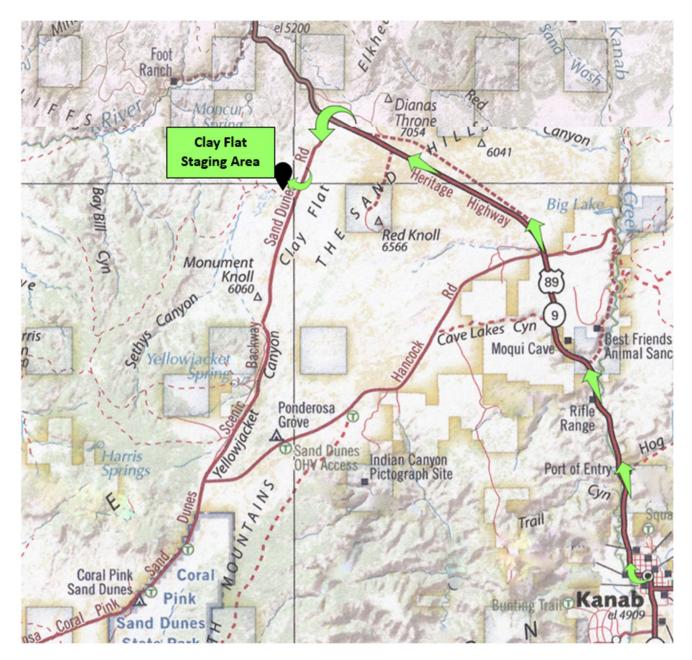

# **Ride 12 – South Fork Indian Canyon**

Clay Flat Staging Area MEET AT STAGING AREA AT 8:45AM

#### **DIRECTIONS FROM PARRY LODGE, 89 E CENTER STREET, KANAB**

US 89 N to Sand Dunes Road-13.3 miles Left on Sand Dunes Road Travel 1.9 miles on Sand Dunes Road Right to Clay Flat Staging Area GPS: N 37.16154 W -112.66684 Travel Time 25 Minutes