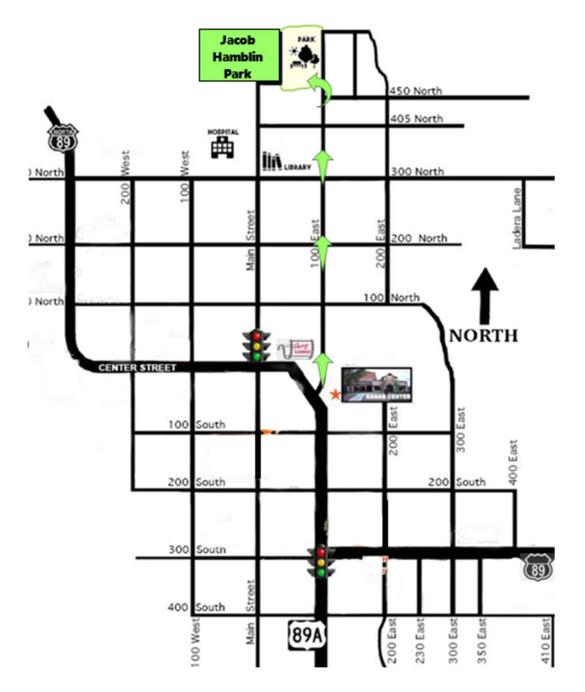

# Ride 6 - Island In The Sky

No Trailer Needed – Ride your machine from Kanab

**Jacob Hamblin Park** 

**MEET AT STAGING AREA AT 8:45AM** 

### **DIRECTIONS FROM PARRY LODGE, 89 E CENTER STREET, KANAB**

N 100 E (By Parry Lodge) Travel 0.5 miles on N 100 E Left into Jacob Hamblin Park, 566 N 100 E GPS: N 37.05676 W -112.52651 Travel Time 5 Minutes

## Ride 10 - Savage Point

No Trailer Needed – Ride your machine from Kanab

**Stage At Jacob Hamblin Park** 

**MEET AT STAGING AREA AT 8:45AM** 

#### **DIRECTIONS FROM PARRY LODGE, 89 E CENTER STREET, KANAB**

N 100 E (By Parry Lodge and the Kanab Center)
Travel 0.5 miles on N 100 E
Left into Jacob Hamblin Park, 566 N 100 E
GPS: N 37.05676
W -112.52651
Travel Time 5 Minutes

# Ride 13 – Toms Canyon – Available Friday Only

No Trailer Needed – Ride your machine from Kanab

**Stage At Jacob Hamblin Park** 

**MEET AT STAGING AREA AT 8:45AM** 

#### **DIRECTIONS FROM PARRY LODGE, 89 E CENTER STREET, KANAB**

N 100 E (By Parry Lodge) Travel 0.5 miles on N 100 E Left into Jacob Hamblin Park, 566 N 100 E GPS: N 37.05676 W -112.52651 Travel Time 5 Minutes