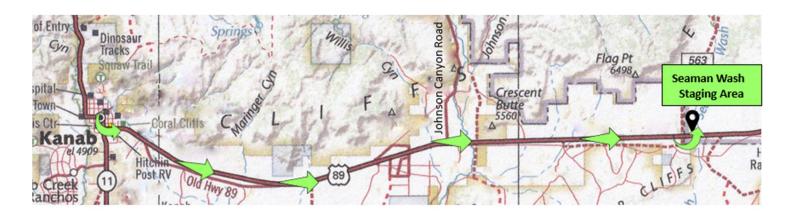

## Ride 11 – Seaman Wash

### Seaman Wash Staging Area MEET AT STAGING AREA AT 8:45AM

#### **DIRECTIONS FROM PARRY LODGE, 89 E CENTER STREET, KANAB**

US 89 S (toward Page, AZ) to Seaman Wash Staging Area - 15.8 miles Left into Seaman Wash Staging Area GPS: N 37.04082 W -112.25185 Travel Time 20 Minutes