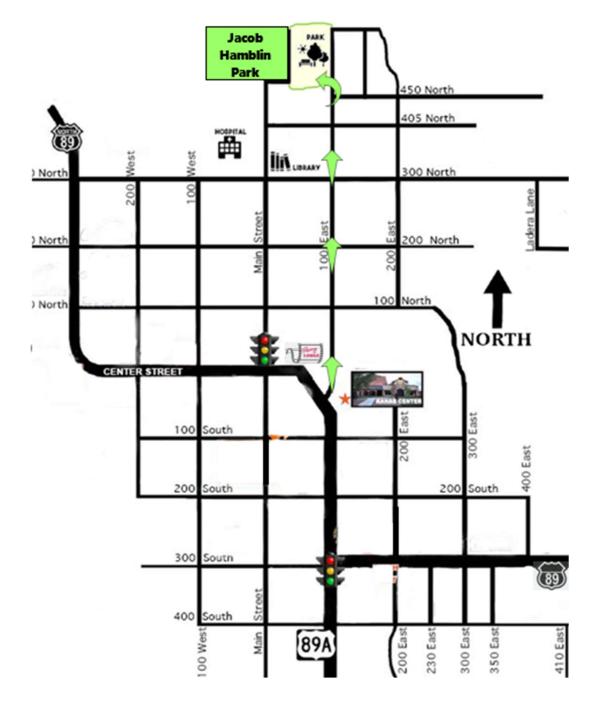

## Ride 10 - Savage Point

No Trailer Needed – Ride your machine from Kanab

**Stage At Jacob Hamblin Park** 

**MEET AT STAGING AREA AT 8:45AM** 

#### **DIRECTIONS FROM PARRY LODGE, 89 E CENTER STREET, KANAB**

N 100 E (By Parry Lodge and the Kanab Center)
Travel 0.5 miles on N 100 E
Left into Jacob Hamblin Park, 566 N 100 E
GPS: N 37.05676
W -112.52651
Travel Time 5 Minutes