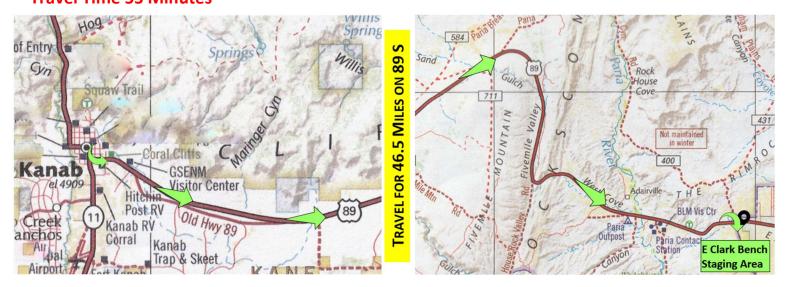

#### DIRECTIONS FROM PARRY LODGE, 89 E CENTER STREET, KANAB

US 89 S (toward Page, AZ) to E Clark Bench Staging Area - 46.5 miles Right into E Clark Bench Staging Area GPS: N 37.10304 W -111.84573 Travel Time 55 Minutes