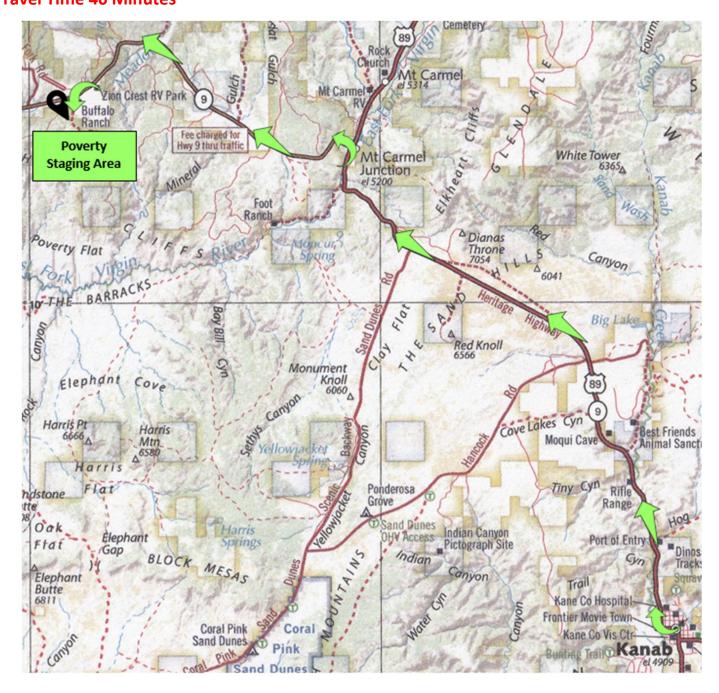

## **Ride 9 – Poverty**

Poverty Staging Area MEET AT STAGING AREA AT 8:45AM

#### **DIRECTIONS FROM PARRY LODGE, 89 E CENTER STREET, KANAB**

US 89 N to Mt Carmel-17.3 miles Left on RT 9 toward Zion NP Travel 9.7 miles on RT 9 (Go past Zion Mtn Ranch on left) Left on Poverty Rd GPS: N 37.24222 W -112.81346 Travel Time 40 Minutes