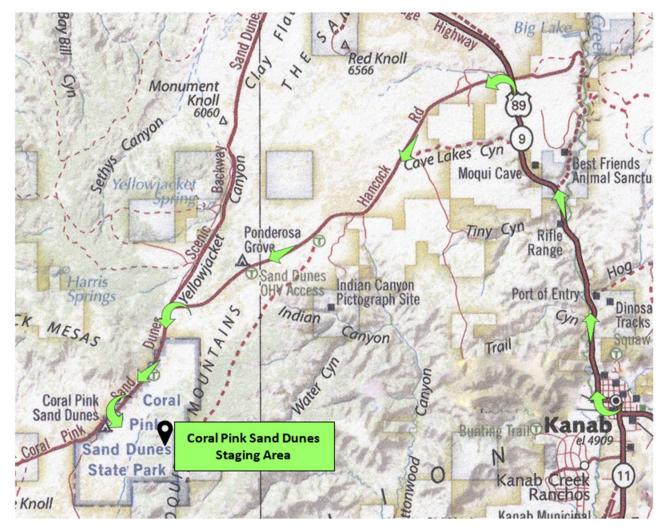

### **Ride 1 – Coral Pink Sand Dunes**

Hancock Road Staging Area MEET AT STAGING AREA AT 8:45AM

**DIRECTIONS FROM PARRY LODGE, 89 E CENTER STREET, KANAB** 

US 89 N to Hancock Road - 7.8 miles Left on Hancock Road to End - 9.5 miles Left on Sand Dunes Road Travel 2.9 miles on Sand Dunes Road Left into Coral Pink Sand Dunes State Park GPS: N 37.03750 W -112.73213 Travel Time 35 Minutes