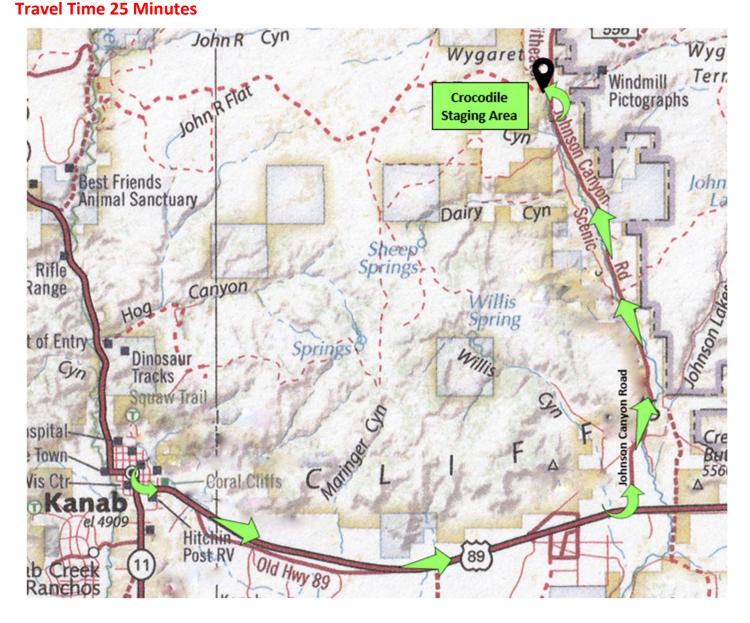

#### **DIRECTIONS FROM PARRY LODGE, 89 E CENTER STREET, KANAB**

US 89 S (toward Page, AZ) to Johnson Canyon Rd- 9.5 miles Left on Johnson Canyon Road Travel 7.8 miles on Johnson Canyon Rd Left into Crocodile Staging Area GPS: N 37.14369 W -112.39344