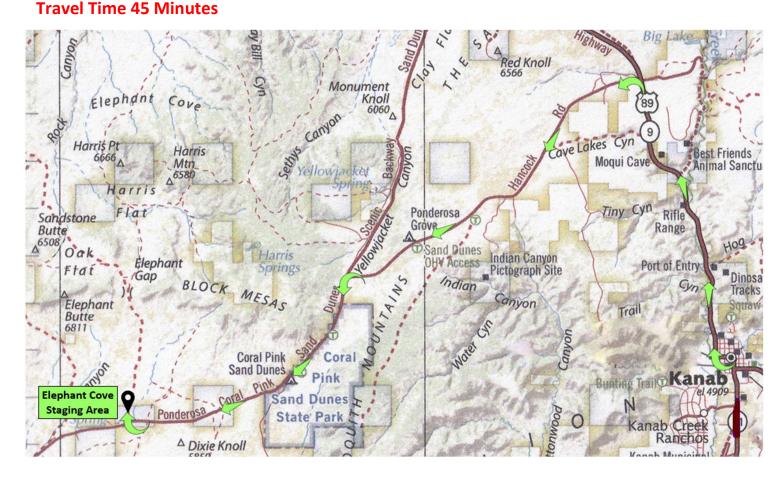

# Ride 14 – Warriors Walk

Elephant Cove Staging Area MEET AT STAGING AREA AT 8:45AM

#### **DIRECTIONS FROM PARRY LODGE, 89 E CENTER STREET, KANAB**

US 89 N to Hancock Road - 7.8 miles Left on Hancock Road to End - 9.5 miles Left on Sand Dunes Road Travel 7.4 miles on Sand Dunes Road (Go Past Coral Pink State Park) Right into Elephant Cove Staging Area GPS: N 37.02459 W -112.80263