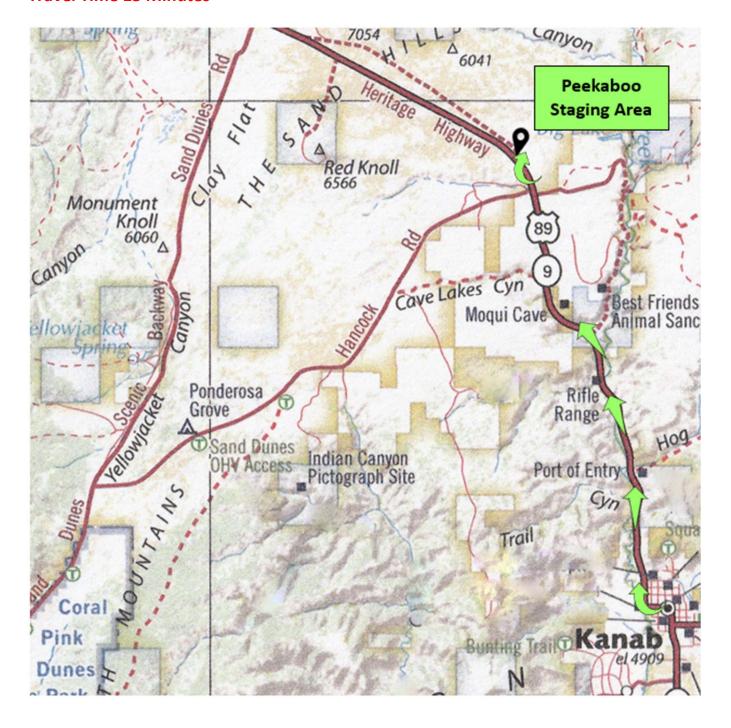

# Ride 2 – Diana's Throne

Peekaboo Staging Area MEET AT STAGING AREA AT 8:45AM

#### **DIRECTIONS FROM PARRY LODGE, 89 E CENTER STREET, KANAB**

US 89 N – 8.6 miles Right into Peekaboo Staging Area GPS: N 37.15420 W -112.57424 Travel Time 15 Minutes